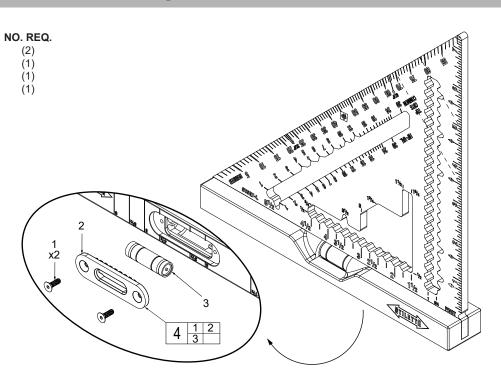

## SERVICE INSTRUCTIONS for the ST06SQ7V REPLACEMENT VIAL SERVICE KIT

| FIG. | PART NO. | DESCRIPTION OF PART          |
|------|----------|------------------------------|
| 1    |          | #4-40 Flat Hd. Screw         |
| 2    |          | Cover Plate                  |
| 3    |          | Vial                         |
| 4    | ST06SQ7V | Replacement Vial Service Kit |
|      |          |                              |

## To remove vial (3)

- 1. Remove the two screws (1).
- 2. Pull cover plate (2) away from the base.
  3. Pull vial (3) away from the base.

## To install vial (3)

- 1. Place vial (3) into the base.
  2. Attach cover plate (2) to the base.
  3. Install screws (1) through the cover plate to the base and tighten with 5 in-lbs of torque.

To order a replacement vial kit, submit a warranty claim on our website at www.stiletto.com/warranty